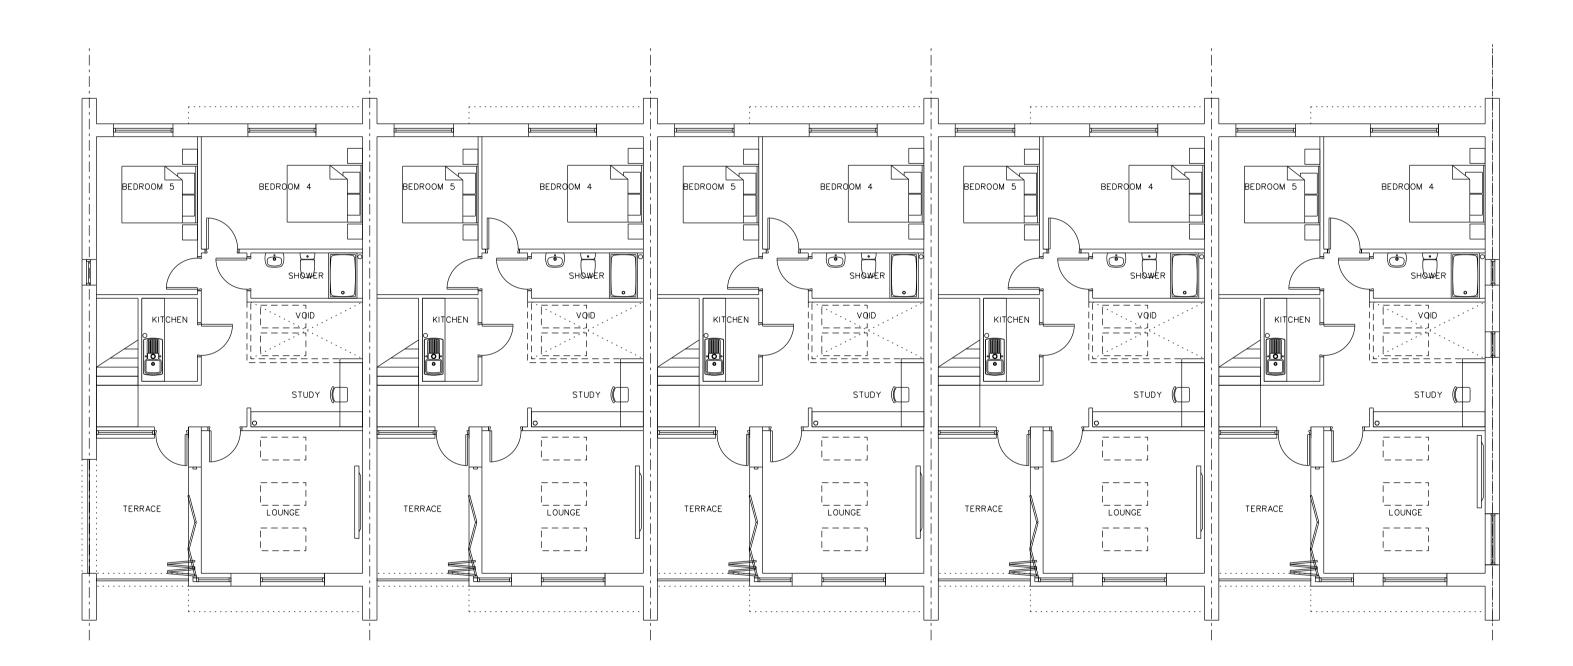

## CLIENT

STELLA PROPERTY INVESTMENTS

PROJECT 5 NEW DWELLINGS AT CHURCH LANE, WHITBURN STAGE

PLANNING

DRAWING

PROPOSED OVERALL SECOND FLOOR PLAN LAYOUT

| PROJECT NUMBER | SCALES     |
|----------------|------------|
| 1266           | 1:100 @ A1 |
|                |            |
| DRAWING NUMBER | DATE       |
| AL (00) 0310   | FEB 15     |
|                |            |